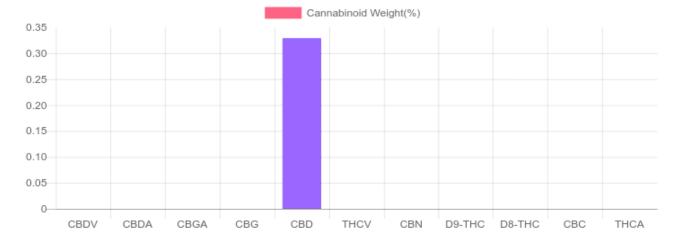

## Sample

0.000% D9-THC 0.329% Total CBD

## **Cannabinoids Test**

| cannabinoids                 |        | weight(%) | mg/g  |
|------------------------------|--------|-----------|-------|
| DELTA-9-TETRAHYDROCANNABINOL | D9-THC | N/D       | N/D   |
| TETRAHYDROCANNABINOLIC ACID  | THCA   | N/D       | N/D   |
| CANNABIDIOL                  | CBD    | 0.329%    | 3.294 |
| CANNABIDIOLIC ACID           | CBDA   | N/D       | N/D   |
| CANNABIDIVARIN               | CBDV   | N/D       | N/D   |
| CANNABICHROMENE              | CBC    | N/D       | N/D   |
| CANNABINOL                   | CBN    | N/D       | N/D   |
| CANNABIGEROL                 | CBG    | N/D       | N/D   |
| CANNABIGEROLIC ACID          | CBGA   | N/D       | N/D   |
| DELTA-8-TETRAHYDROCANNABINOL | D8-THC | N/D       | N/D   |
| TETRAHYDROCANNABIVARIN       | THCV   | N/D       | N/D   |
| TOTAL D9-THC                 |        | N/D       | N/D   |
| TOTAL CBD*                   |        | 0.329%    | 3.294 |
| TOTAL CANNABINOIDS           |        | 0.329%    | 3.290 |

\*Total CBD = CBD + CBDA x 0.877