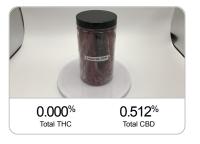

# Sample

#### **Cannabinoids Test**

| HPLC - Shimadzu LC2030C Plus |
|------------------------------|
|------------------------------|

| cannabinoids                 |        | weight(%) | mg/g  |
|------------------------------|--------|-----------|-------|
| DELTA-9-TETRAHYDROCANNABINOL | D9-THC | N/D       | N/D   |
| TETRAHYDROCANNABINOLIC ACID  | THCA   | N/D       | N/D   |
| CANNABIDIOL                  | CBD    | 0.512%    | 5.119 |
| CANNABIDIOLIC ACID           | CBDA   | N/D       | N/D   |
| CANNABIDIVARIN               | CBDV   | N/D       | N/D   |
| CANNABICHROMENE              | CBC    | N/D       | N/D   |
| CANNABINOL                   | CBN    | N/D       | N/D   |
| CANNABIGEROL                 | CBG    | N/D       | N/D   |
| CANNABIGEROLIC ACID          | CBGA   | N/D       | N/D   |
| DELTA-8-TETRAHYDROCANNABINOL | D8-THC | N/D       | N/D   |
| TETRAHYDROCANNABIVARIN       | THCV   | N/D       | N/D   |