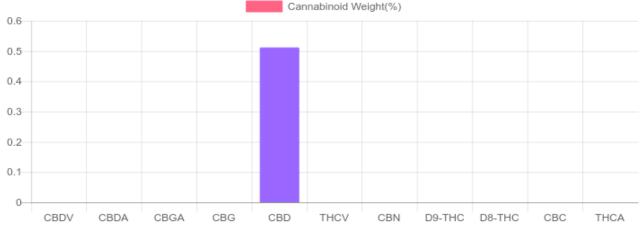

#### **Cannabinoids Test**

| HPLC - Shimadzu LC2030C Plus |
|------------------------------|
|------------------------------|

| cannabinoids                 |        | weight(%) | mg/g  |
|------------------------------|--------|-----------|-------|
| DELTA-9-TETRAHYDROCANNABINOL | D9-THC | N/D       | N/D   |
| TETRAHYDROCANNABINOLIC ACID  | THCA   | N/D       | N/D   |
| CANNABIDIOL                  | CBD    | 0.512%    | 5.119 |
| CANNABIDIOLIC ACID           | CBDA   | N/D       | N/D   |
| CANNABIDIVARIN               | CBDV   | N/D       | N/D   |
| CANNABICHROMENE              | CBC    | N/D       | N/D   |
| CANNABINOL                   | CBN    | N/D       | N/D   |
| CANNABIGEROL                 | CBG    | N/D       | N/D   |
| CANNABIGEROLIC ACID          | CBGA   | N/D       | N/D   |
| DELTA-8-TETRAHYDROCANNABINOL | D8-THC | N/D       | N/D   |
| TETRAHYDROCANNABIVARIN       | THCV   | N/D       | N/D   |

# **Cannabinoids Test**

| cannabinoids                      |              | weight(%) | mg/g   |
|-----------------------------------|--------------|-----------|--------|
| DELTA-9-TETRAHYDROCANNABINOL      | D9-THC       | N/D       | N/D    |
| TETRAHYDROCANNABINOLIC ACID       | THCA         | N/D       | N/D    |
| CANNABIDIOL                       | CBD          | 0.512%    | 5.119  |
| CANNABIDIOLIC ACID                | CBDA         | N/D       | N/D    |
| CANNABIDIVARIN                    | CBDV         | N/D       | N/D    |
| CANNABICHROMENE                   | CBC          | N/D       | N/D    |
| CANNABINOL                        | CBN          | N/D       | N/D    |
| CANNABIGEROL                      | CBG          | N/D       | N/D    |
| CANNABIGEROLIC ACID               | CBGA         | N/D       | N/D    |
| DELTA-8-TETRAHYDROCANNABINOL      | D8-THC       | N/D       | N/D    |
| TETRAHYDROCANNABIVARIN            | THCV         | N/D       | N/D    |
| TOTAL THC = D9-THC + THCA X 0.877 | TOTAL THC    |           | 0.000% |
| TOTAL CBD = CBD + CBDA X 0.877    | TOTAL CBD    |           | 0.512% |
|                                   | TOTAL CANNAB | NOIDS     | 0.512% |