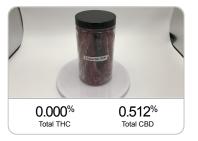

### Sample

# **Cannabinoids Test**

| cannabinoids                      |              | weight(%) | mg/g   |
|-----------------------------------|--------------|-----------|--------|
| DELTA-9-TETRAHYDROCANNABINOL      | D9-THC       | N/D       | N/D    |
| TETRAHYDROCANNABINOLIC ACID       | THCA         | N/D       | N/D    |
| CANNABIDIOL                       | CBD          | 0.512%    | 5.119  |
| CANNABIDIOLIC ACID                | CBDA         | N/D       | N/D    |
| CANNABIDIVARIN                    | CBDV         | N/D       | N/D    |
| CANNABICHROMENE                   | CBC          | N/D       | N/D    |
| CANNABINOL                        | CBN          | N/D       | N/D    |
| CANNABIGEROL                      | CBG          | N/D       | N/D    |
| CANNABIGEROLIC ACID               | CBGA         | N/D       | N/D    |
| DELTA-8-TETRAHYDROCANNABINOL      | D8-THC       | N/D       | N/D    |
| TETRAHYDROCANNABIVARIN            | THCV         | N/D       | N/D    |
| TOTAL THC = D9-THC + THCA X 0.877 | TOTAL THC    |           | 0.000% |
| TOTAL CBD = CBD + CBDA X 0.877    | TOTAL CBD    |           | 0.512% |
|                                   | TOTAL CANNAB | NOIDS     | 0.512% |