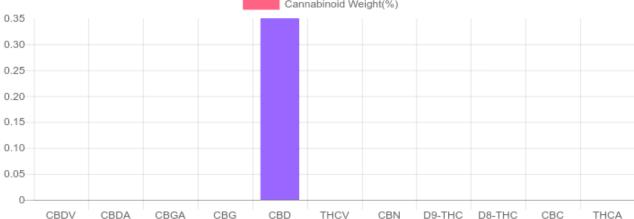

# **Cannabinoids Test**

|          | cannabinoids                 |        | weight(%) | mg/g  |
|----------|------------------------------|--------|-----------|-------|
|          | DELTA-9-TETRAHYDROCANNABINOL | D9-THC | N/D       | N/D   |
|          | TETRAHYDROCANNABINOLIC ACID  | THCA   | N/D       | N/D   |
|          | CANNABIDIOL                  | CBD    | 0.350%    | 3.498 |
|          | CANNABIDIOLIC ACID           | CBDA   | N/D       | N/D   |
|          | CANNABIDIVARIN               | CBDV   | N/D       | N/D   |
|          | CANNABICHROMENE              | CBC    | N/D       | N/D   |
|          | CANNABINOL                   | CBN    | N/D       | N/D   |
|          | CANNABIGEROL                 | CBG    | N/D       | N/D   |
| 0500/    | CANNABIGEROLIC ACID          | CBGA   | N/D       | N/D   |
| 350%     | DELTA-8-TETRAHYDROCANNABINOL | D8-THC | N/D       | N/D   |
| otal CBD | TETRAHYDROCANNABIVARIN       | THCV   | N/D       | N/D   |
|          | TOTAL D9-THC                 |        | N/D       | N/D   |
|          | TOTAL CBD*                   |        | 0.350%    | 3.498 |
|          | TOTAL CANNABINOIDS           |        | 0.350%    | 3.500 |

\*Total CBD = CBD + CBDA x 0.877