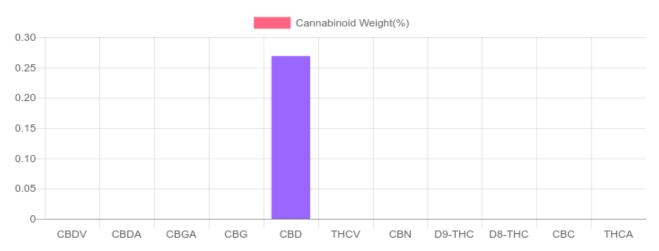

## Sample

0.000% D9-THC 0.269% Total CBD

## **Cannabinoids Test**

| cannabinoids                 |        | weight(%) | mg/g  |   |
|------------------------------|--------|-----------|-------|---|
| DELTA-9-TETRAHYDROCANNABINOL | D9-THC | N/D       | N/D   | _ |
| TETRAHYDROCANNABINOLIC ACID  | THCA   | N/D       | N/D   |   |
| CANNABIDIOL                  | CBD    | 0.269%    | 2.689 |   |
| CANNABIDIOLIC ACID           | CBDA   | N/D       | N/D   |   |
| CANNABIDIVARIN               | CBDV   | N/D       | N/D   |   |
| CANNABICHROMENE              | CBC    | N/D       | N/D   |   |
| CANNABINOL                   | CBN    | N/D       | N/D   |   |
| CANNABIGEROL                 | CBG    | N/D       | N/D   |   |
| CANNABIGEROLIC ACID          | CBGA   | N/D       | N/D   |   |
| DELTA-8-TETRAHYDROCANNABINOL | D8-THC | N/D       | N/D   |   |
| TETRAHYDROCANNABIVARIN       | THCV   | N/D       | N/D   |   |

TOTAL CBD = CBD + CBDA X 0.877

TOTAL CBD
TOTAL CANNABINOIDS

0.269% 0.269%